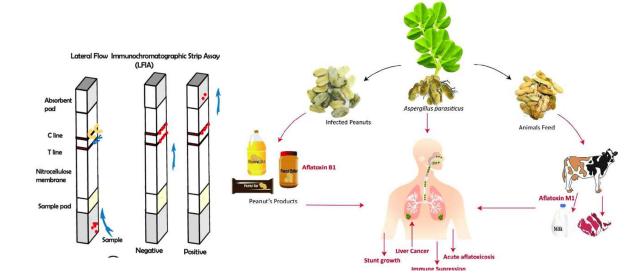

Characterisation and Optimisation of Gold and Silver Nanoparticle Anti-Zearalenone Antibody Conjugates for Use in Lateral Flow Immunochromatography Strips

- Nanoparticle-Antibody conjugates
- Lateral Flow Assay for Aflatoxin detection
- Goal? Optimisation of pH and salt conditions
- Enhanced Stability
- Outcome? Improved assay reliability and accuracy